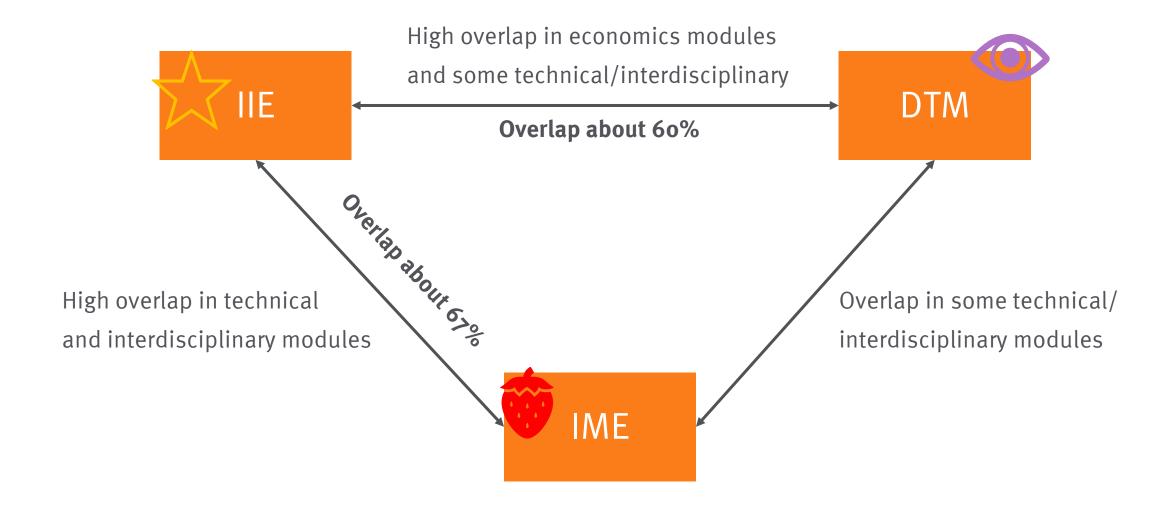

|   | 10:00<br>11:30 | German 1 With IIE 019 McCubbin-Vollat | 242<br>Rothgang              |     | German 1<br>With IIE<br>019<br>McCubbin-Vollat | нsg 001<br>Veschgini<br>With IIE |    |
|   |                |                                       |                              | Pai | ıse                                            |                                  |    |
| 3 | 12:15<br>13:45 | With IIE                              | Technical Mechanics          |     | Microbiology and Biophysics                    |                                  |    |
| 4 | 14:00<br>15:30 | 124<br>Geigenfeind                    | 018<br>Veschgini<br>With IIE |     | 234 234<br>Buhl Götz                           |                                  |    |

### **Intersections**

DTM - IIE - IME





Welcome Presentation IIE & IME

### **Study Profile**

### Information and Limitations

Most relevant documents (all on website):

- SPO (Study and examination regulations)
- Module Handbook
- Timetable
- Examination Schedule



- Study program is in person on campus, remote lectures only in exception cases.
- Languages must be arranged by yourself with language center (search on website)
- The examinations in the following modules must be taken for the first time by the end of the second semester, otherwise they count as failed:
  - IIE: "Mathematics I" and "Fundamentals of Business Administration"
  - IME: "Mathematics I" and "Informatics"
- Semester 5 can only be entered if all modules from semester 1 and 2 have been passed
- You can only start practical semester if you have gained Ge