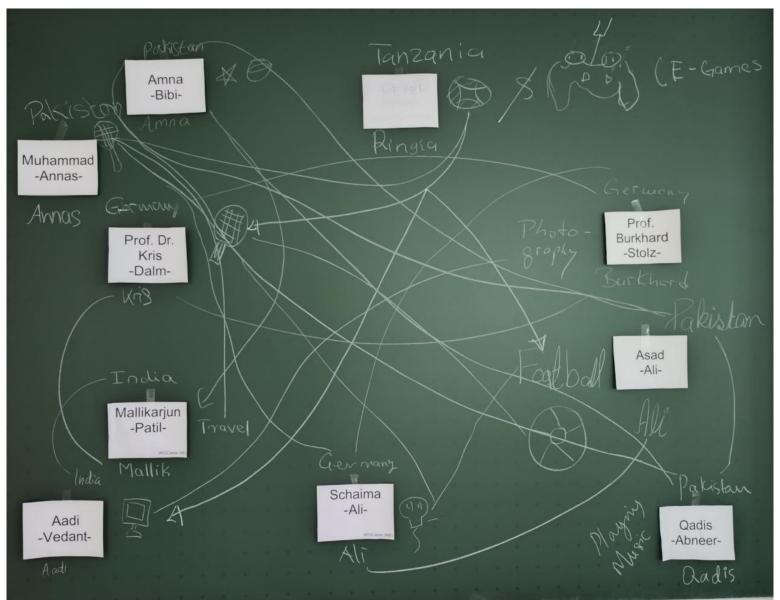

### Let's get to know each other Spider Web

### Put your card on the board and...

- If available: write nickname below the card
- Write origin country <u>above</u> the card
- Draw a professional or private interest next to the card
- Link to other persons (draw line)

### Let's get to know each other

Spider Web - Result